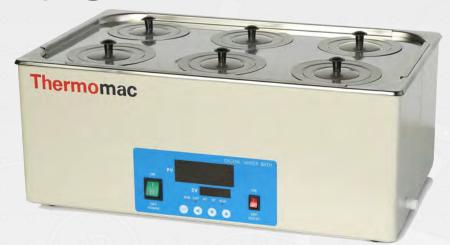

## **Thermomac**

Water bath

## **WB SERIES**

This equipment applies to medical unit, college, scientific research institution and the department of chemical printing, dyeing, pharmacy, petroleum and electronic component production for the use of evaporation, arefaction, concentration and constant temperature heating.

## **Characteristics:**

- The inner chamber and covers are manufactured from stainless steel that processed against corrosion and leakage
- The outer surface is made of electrostatic powder steel.
- Intelligent temperature controller with PID program, digital tube display and function of timing and over-temperature protection.
- User friendly control panel including large bright LED displays for temperature and time
- Convenient drain for discharging the liquid in the tank quickly
- By the help of digital thermostat, a homogenous temperature distribution is obtained.
- Excellent temperature control of liquid for uniform and stable temperatures
- CE marked
- 2 years warranty

## **Technical Specification:**

| MODEL                            | WB6             | WB15            | WB22            |
|----------------------------------|-----------------|-----------------|-----------------|
| Capacity                         | 6L              | 15L             | 22L             |
| Tem. range                       | RT+5~100        |                 |                 |
| Tem. motion                      | ±0.5°C          |                 |                 |
| Senility of Tem. Control         | ≤±1°C           |                 |                 |
| Display error                    | ≤±2.5°C         |                 |                 |
| Inner Chamber size(w x d x h),mm | 300 x 135 x 150 | 325 x 300 x 150 | 500 x 300 x 150 |
| Exterior Size(w x d x h),mm      | 318 x 168 x 210 | 350 x 318 x 210 | 524 x 322 x 210 |
| Net Weight(kg)                   | 4.5             | 6               | 7.5             |
| Power                            | 500W            | 1000W           | 1500W           |
| Power Supply                     | 200-240V        |                 |                 |