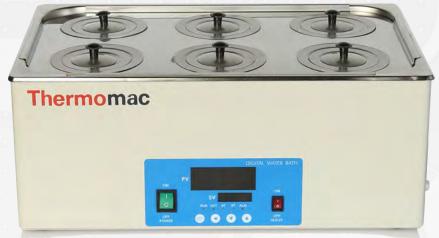

## **Thermomac**

Water bath

## **WB SERIES**

This equipment applies to medical unit, college, scientific research institution and the department of chemical printing, dyeing, pharmacy, petroleum and electronic component production for the use of evaporation, arefaction, concentration and constant temperature heating.

## **Characteristics:**

- The inner chamber and covers are manufactured from stainless steel that processed against corrosion and leakage
- The outer surface is made of electrostatic powder steel.
- Intelligent temperature controller with PID program, digital tube display and function of timing and over-temperature protection.
- User friendly control panel including large bright LED displays for temperature and time
- Convenient drain for discharging the liquid in the tank quickly
- By the help of digital thermostat, a homogenous temperature distribution is obtained.
- Excellent temperature control of liquid for uniform and stable temperatures
- CE marked
- 2 years warranty

## **Technical Specification:**

| MODEL                            | WB6             | WB15            | WB22            |
|----------------------------------|-----------------|-----------------|-----------------|
| Capacity                         | 6L              | 15L             | 22L             |
| Tem. range                       | RT+5~100        |                 |                 |
| Tem. motion                      | ±0.5°C          |                 |                 |
| Senility of Tem. Control         | ≤±1°C           |                 |                 |
| Display error                    | ≤±2.5°C         |                 |                 |
| Inner Chamber size(w x d x h),mm | 300 x 135 x 150 | 325 x 300 x 150 | 500 x 300 x 150 |
| Exterior Size(w x d x h),mm      | 318 x 168 x 210 | 350 x 318 x 210 | 524 x 322 x 210 |
| Net Weight(kg)                   | 4.5             | 6               | 7.5             |
| Power                            | 500W            | 1000W           | 1500W           |
| Power Supply                     | 200-240V        |                 |                 |